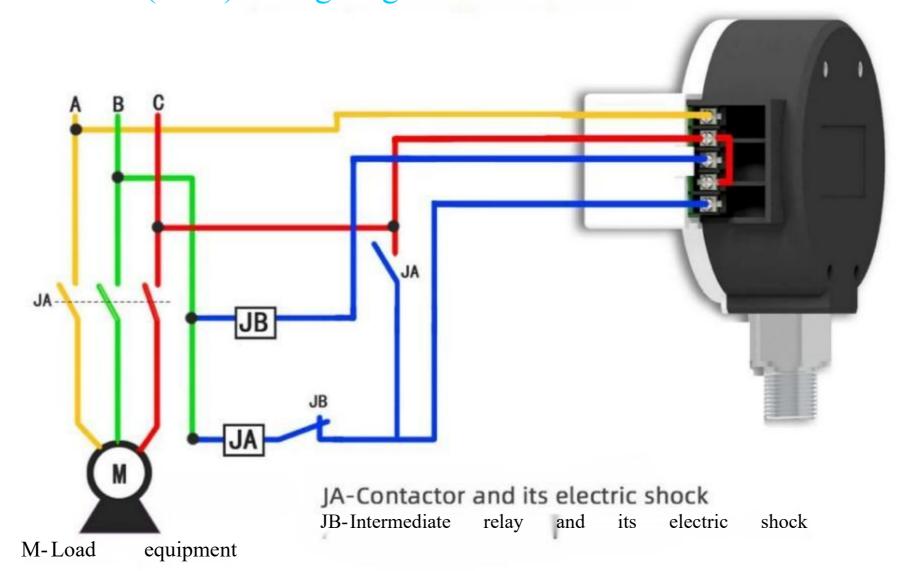

simple and reliable
- -Intuitive and clear display: it is simple to directly display the pressure reading with large digital display



<sup>\*</sup>All parameters in this document may change according to different product specifications; For reference only. Not as inspection or acceptance standard.

## **Product** parameters

| power waste:    | ≤2W    | Hysteresis:     | ≤150ms         |
|-----------------|--------|-----------------|----------------|
| contact rating: | 2A     | output:         | Dry contact    |
| display:        | LED    | Pressure type:  | Gauge pressure |
| diameter:       | ≈100mm | Shell material: | Plastic        |

<sup>\*</sup>Wiring mode selection; Please refer to the model marked on the instrument label.



#### Electric contact function(1005) wiring diagram



## Wiring diagram of pressure switch(1001/03)