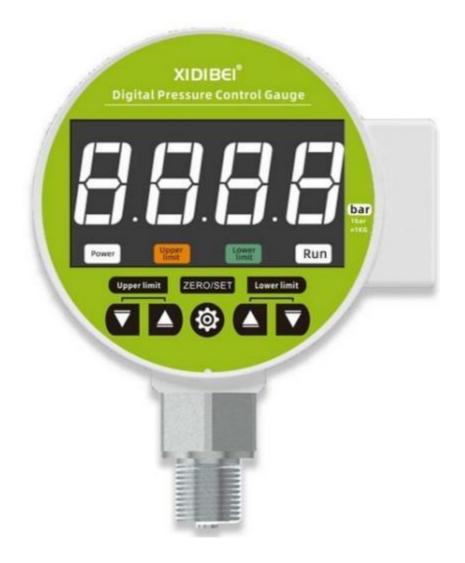

### Product features

XDB411 series pressure controller is a special product created to replace the traditional mechanical control meter. It adopts modular design, simple production and assembly, and intuitive, clear and accurate large font digital display.

#### Product advantages

- -Direct adjustment of upper and lower limit keys: no other operation is required, and the upper and lower limit values are directly adjusted
- -Zero calibration: press and hold the zero calibration button to calibrate the zero directly
- Terminal wiring: the terminal wiring is simple and reliable
- -Intuitive and clear display: it is simple to directly display the pressure reading with large digital display

## **Product** parameters

| power waste:    | ≤2W    | Hysteresis:     | ≤150ms         |
|-----------------|--------|-----------------|----------------|
| contact rating: | 2A     | output:         | Dry contact    |
| display:        | LED    | Pressure type:  | Gauge pressure |
| diameter:       | ≈100mm | Shell material: | Plastic        |