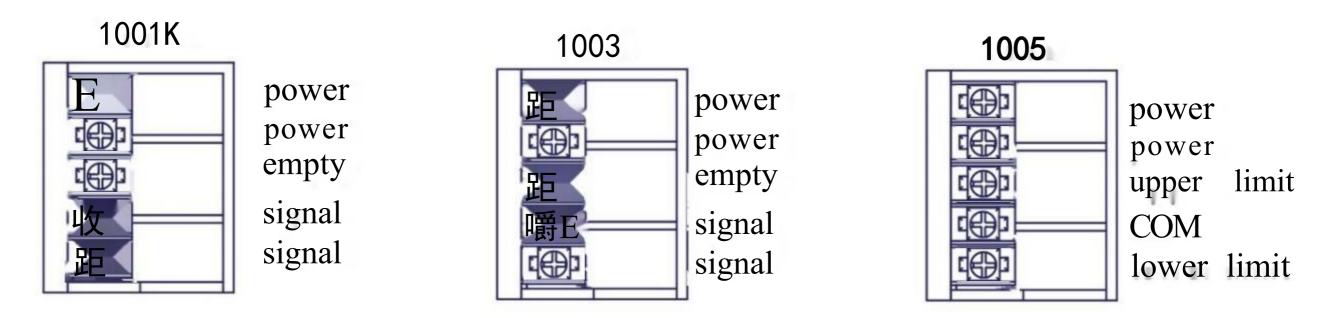

<sup>\*</sup>Wiring mode selection; Please refer to the model marked on the instrument label.

## Wiring diagram of pressure switch(1001/03)