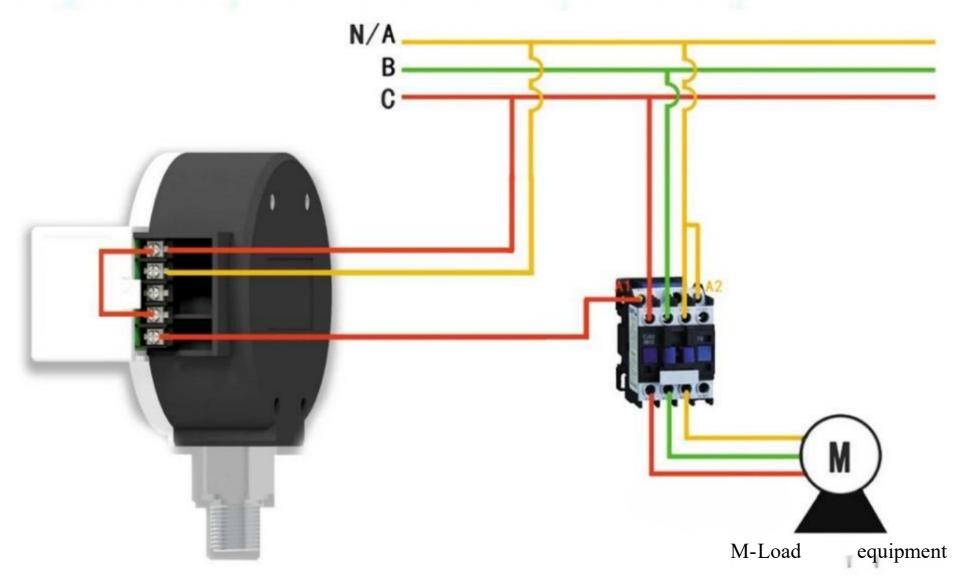

y: it is simple to directly display the pressure reading with large digital display



<sup>\*</sup>All parameters in this document may change according to different product specifications; For reference only. Not as inspection or acceptance standard.

## **Product** parameters

| power waste:    | ≤2W    | Hysteresis:     | ≤150ms         |
|-----------------|--------|-----------------|----------------|
| contact rating: | 2A     | output:         | Dry contact    |
| display:        | LED    | Pressure type:  | Gauge pressure |
| diameter:       | ≈100mm | Shell material: | Plastic        |

<sup>\*</sup>Wiring mode selection; Please refer to the model marked on the instrument label.



#### Electric contact function(1005) wiring diagram



## Wiring diagram of pressure switch(1001/03)