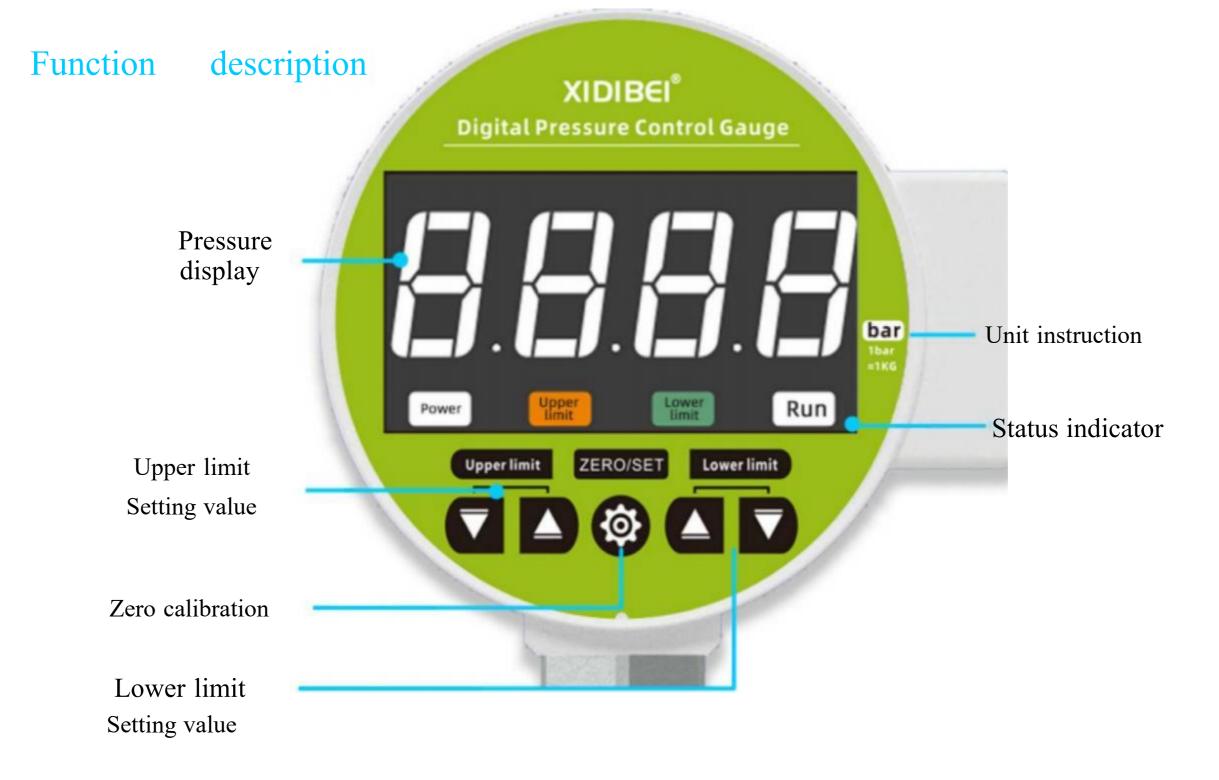

#### Product advantages

- -Direct adjustment of upper and lower limit keys: no other operation is required, and the upper and lower limit values are directly adjusted
- -Zero calibration: press and hold the zero calibration button to calibrate the zero directly
- Terminal wiring: the terminal wiring is simple and reliable
- -Intuitive and clear display: it is simple to directly display the pressure reading with large digital display

## **Product** parameters

| power waste:    | ≤2W    | Hysteresis:     | ≤150ms         |
|-----------------|--------|-----------------|----------------|
| contact rating: | 2A     | output:         | Dry contact    |
| display:        | LED    | Pressure type:  | Gauge pressure |
| diameter:       | ≈100mm | Shell material: | Plastic        |