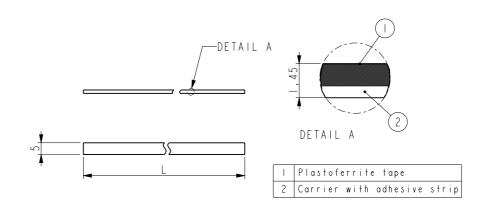

| MECH                           | IANICAL SPECIFICATIONS                                                                       |
|--------------------------------|----------------------------------------------------------------------------------------------|
| Dimensions:                    | see drawing                                                                                  |
| Material:                      | plastoferrite and stainless steel                                                            |
| Accuracy class:                | see order code                                                                               |
| Thermal expansion coefficient: | 16 * 10 <sup>-6</sup> /K                                                                     |
| Length:                        | MT max. 100 m, MTS max. 30 m                                                                 |
| Polar pitch:                   | MT/MTS50: 5,0 mm, MT40: 4,0 mm, MT32: 3,2 mm<br>MT/MTS20: 2.0 mm, MT25: 2.5 mm, MT10: 1.0 mm |