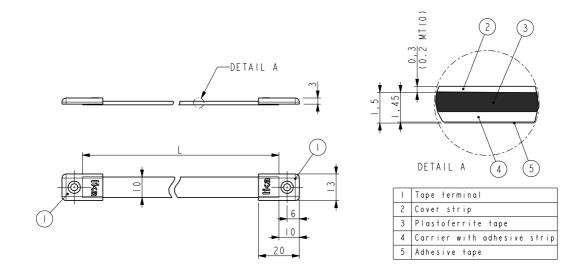

| MECH                           | IANICAL SPECIFICATIONS                                                                       |
|--------------------------------|----------------------------------------------------------------------------------------------|
| Dimensions:                    | see drawing                                                                                  |
| Material:                      | plastoferrite and stainless steel                                                            |
| Accuracy class:                | see order code                                                                               |
| Thermal expansion coefficient: | 16 * 10 <sup>-6</sup> /K                                                                     |
| Length:                        | MT max. 100 m, MTS max. 30 m                                                                 |
| Polar pitch:                   | MT/MTS50: 5,0 mm, MT40: 4,0 mm, MT32: 3,2 mm<br>MT/MTS20: 2.0 mm, MT25: 2.5 mm, MT10: 1.0 mm |